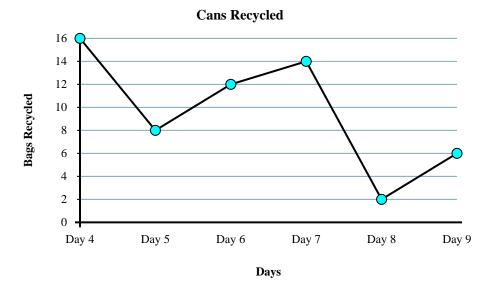

The graph below shows the bags of cans recycled. Use the graph to answer the questions.

- 1) From Day 5 to Day 6 did the amount of bags recycled increase or decrease?
- 2) Which day had the greatest number of bags recycled?
- 3) On Day 9 the goal was to recycle 4 bags. Was the goal reached?
- 4) Which day had the fewest bags recycled?
- 5) Were fewer bags recycled on Day 7 or Day 9?
- 6) How many bags were recycled on Day 6?
- 7) What is the total number of bags recycled?
- **8**) What is the difference in the number of bags recycled on Day 4 and the number recycled on Day 7?
- 9) How many bags were recycled on Day 5?
- **10)** Were more bags recycled on Day 4 or Day 7?

- 1) From Day 5 to Day 6 did the amount of bags recycled increase or decrease?
- 2) Which day had the greatest number of bags recycled?
- 3) On Day 9 the goal was to recycle 4 bags. Was the goal reached?
- 4) Which day had the fewest bags recycled?
- 5) Were fewer bags recycled on Day 7 or Day 9?
- 6) How many bags were recycled on Day 6?
- 7) What is the total number of bags recycled?
- 8) What is the difference in the number of bags recycled on Day 4 and the number recycled on Day 7?
- 9) How many bags were recycled on Day 5?
- **10**) Were more bags recycled on Day 4 or Day 7?